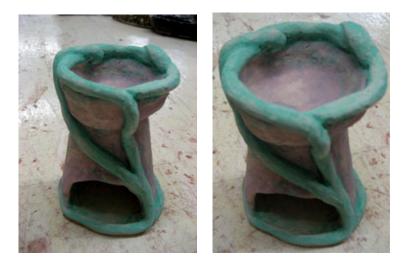

A progress report on my final project for Ceramics – Year 2. The design for the diffuser was submitted Dec. 1, 2008.

In January, I created two diffusers. The first is based on the original design. This is what it looks like after the oxide has been applied (and before the clear limestone glaze). Final firing to be done in February.

The second one is of a different design. It also has the two colours of oxide (green and blue) and the clear limestone glaze. Both diffusers also have broken green glass in the base of the cup.

Both diffusers have my "wabi-sabi" (imperfect beauty) style.