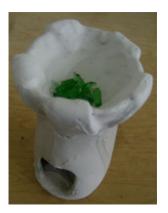

The second one is of a different design. It also has the two colours of oxide (green and blue) and the clear limestone glaze. Both diffusers also have broken green glass in the base of the cup.

Both diffusers have my "wabi-sabi" (imperfect beauty) style.